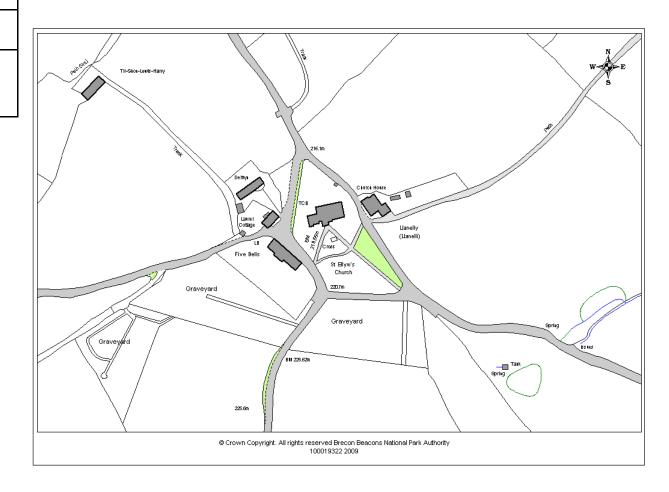

# Llanelly

# **Open Countryside**

Sustainability Index Score: Unknown

**Settlement Overview:** Llanelly sits on the opposite side of the Clydach Gorge to Llanelly Hill, lying equal distance between the A4077 Crickhowell Road and the A465 Heads of the Valleys Road. The small village centres around the church, and has approximately 7 or 8 dwellings and a farm to the north. It's well connected to Gilwern to the east.

## **Description of Current Housing Stock**

There is little development within Llanelly and what exists (mainly 18/19th century) is concentrated around the church at the centre of the village. The settlement is otherwise surrounded by exposed open countryside.